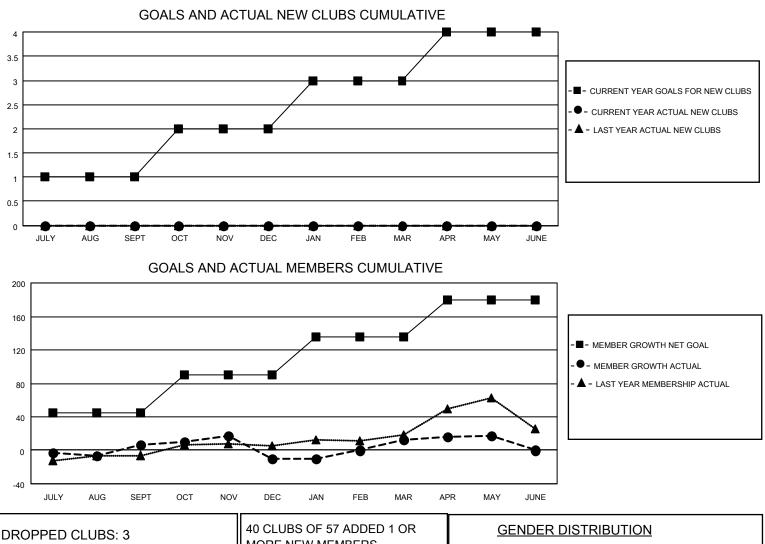

## LOCATION TEXAS

District 2 E2

Results as of: 5/31/2023

| Clubs                 |               |           |               | Members               |                       |                         |                                                    |
|-----------------------|---------------|-----------|---------------|-----------------------|-----------------------|-------------------------|----------------------------------------------------|
| RESULTS FOR 2022-2023 |               |           |               | RESULTS FOR 2022-2023 |                       |                         |                                                    |
| QUARTER               | NEW CLUB GOAL | NEW CLUBS | DROPPED CLUBS | QUARTER               | ER GROWTH NET<br>GOAL | MEMBER GROWTH<br>ACTUAL | DROPPED<br>MEMBERS ACTUAL<br>(including transfers) |
| JULY/AUG/SEPT         | 1             | 0         | 1             | JULY/AUG/SEPT         | 45                    | 60                      | 42                                                 |
| OCT/NOV/DEC           | 1             | 0         | 1             | OCT/NOV/DEC           | 45                    | 51                      | 62                                                 |
| JAN/FEB/MAR           | 1             | 0         | 0             | JAN/FEB/MAR           | 45                    | 63                      | 35                                                 |
| APR/MAY/JUNE          | 1             | 0         | 1             | APR/MAY/JUNE          | 45                    | 34                      | 28                                                 |

| DROPPED CLUBS: 3        |     | MORE NEW MEMBERS          |                           |                |  |
|-------------------------|-----|---------------------------|---------------------------|----------------|--|
|                         |     |                           |                           | 1,074 (62.30%) |  |
|                         |     |                           | FEMALE                    | 650 (37.70%)   |  |
| DROPPED MEMBERS         |     |                           | NON BINARY                | 0 (0.00%)      |  |
|                         |     |                           | PREFER NOT TO ANSWER      | 0 (0.00%)      |  |
| DECEASED                | 25  |                           |                           |                |  |
| CLUB CANCELLED          | 0   | CLICK HERE FOR CUMULATIVE | TOTAL FAMILY UNIT MEMBERS | s 225          |  |
| OTHER                   | 142 | MEMBERSHIP DATA           |                           |                |  |
| TOTAL                   | 167 |                           | FAMILY MEMBERS PAYING HA  | LF DUES 113    |  |
|                         |     |                           |                           |                |  |
| CLUB CANCELLED<br>OTHER | 142 |                           |                           | -              |  |